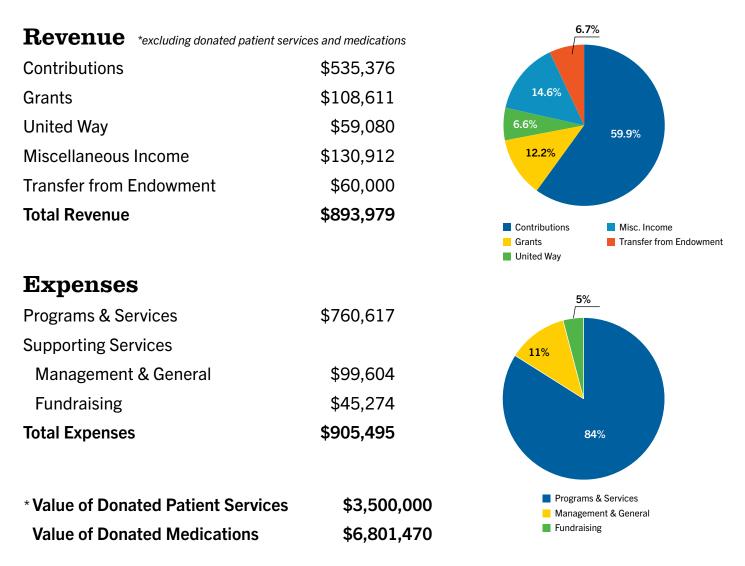

## ST. LUKE'S FREE MEDICAL CLINIC COMBINED STATEMENTS OF ACTIVITIES

For the Fiscal Year Ended December 31, 2018

An annual financial audit is performed by Gosnell Menard Robinson & Infante CPAs, PA