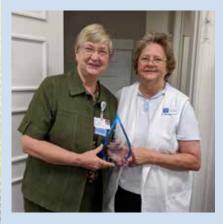

## HOWARD K. MCINTYRE AWARD

The award for "Exemplary Commitment to the Healthcare of Citizens of Spartanburg County" is given yearly in honor of Howard K. McIntyre, whose generosity and commitment to providing healthcare for the uninsured helped establish St. Luke's Free Medical Clinic in 1992. Dr. Petra Warren is this year's recipient and is seen accepting the award from Clinical Services Manager Nancy Anderson, RN. Dr. Warren has served as the Clinic's Volunteer Medical Director and gives unselfishly of her time and talents to provide in-clinic care for our patients.