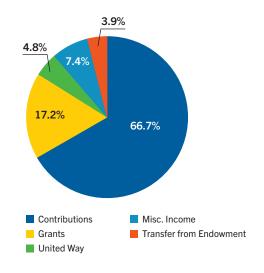

# **COMBINED STATEMENTS OF ACTIVITIES**

For the Fiscal Year Ended December 31, 2020

| <b>REVENUE</b> *excluding donated patient services and medications |             |
|--------------------------------------------------------------------|-------------|
| Contributions                                                      | \$685,170   |
| Grants                                                             | \$176,457   |
| United Way                                                         | \$49,303    |
| Miscellaneous Income                                               | \$75,733    |
| Transfer from Endowment                                            | \$40,000    |
| Total Revenue                                                      | \$1,026,663 |