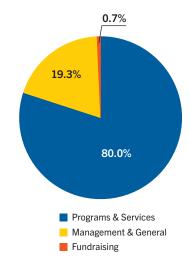

# **EXPENSES**

| Programs & Services | \$758,077 |
|---------------------|-----------|
| Supporting Services |           |

| Total Expenses       | \$947,597 |
|----------------------|-----------|
| Fundraising          | \$6,525   |
| Management & General | \$182,995 |